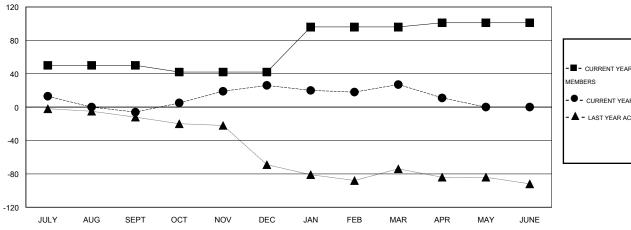

## GOALS AND ACTUAL MEMBERS CUMULATIVE

| -=-  | CURRENT YEAR GOALS FOR NEW |
|------|----------------------------|
| MEMB | FRS                        |

CURRENT YEAR ACTUAL MEMBERS

- LAST YEAR ACTUAL MEMBERS